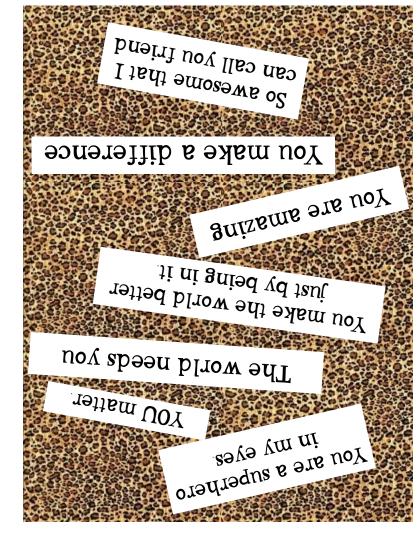

Your turn to tell someone.

Please join our CAPE Campaign & download your card to send to your personal superhero at:

www.GotYourCape.com

& www.facebook.com/AGirlWithACape

The world is much better and

it's **BECAUSE** of you